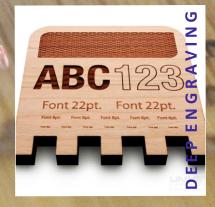

ype          | Co2                                      |
| Laser Tube Brand    | RECI/EFR                                 |
| Auto Focus Table    | Optional                                 |
| Guide Rail          | PMI                                      |
| Drive               | Leadshine                                |
| Motor               | Leadshine 3 Phase Stepper for XY         |
| Working Table       | Blade table and Honey Comb Table         |
| Cooling System      | Cw5200 Water Chiller                     |
| Control System      | Ruida 64456                              |
| Controller Software | RD work V8                               |
| Graphic             | BMP,PLT, DST, DXF, AI,JPG, GIF, PNG, TIF |
| Power Supply        | 230V AC - 50/60Hz - Single Phase         |







## **Complete LASER Solutions** under one roof





#### Regd. Address :

Plot No: 17, Gopal Charan Industrial Estate "SOPAN", Opp. K.P. Weigh Bridge, Indore Highway, Bakrol, Ahmedabad -382430, Gujarat, INDIA **Call #** +91 70969 45596, +91 82385 47339, **Mail**: marketing@spectrumlaserinc.com, **Website:** www.spectrumlaserinc.com