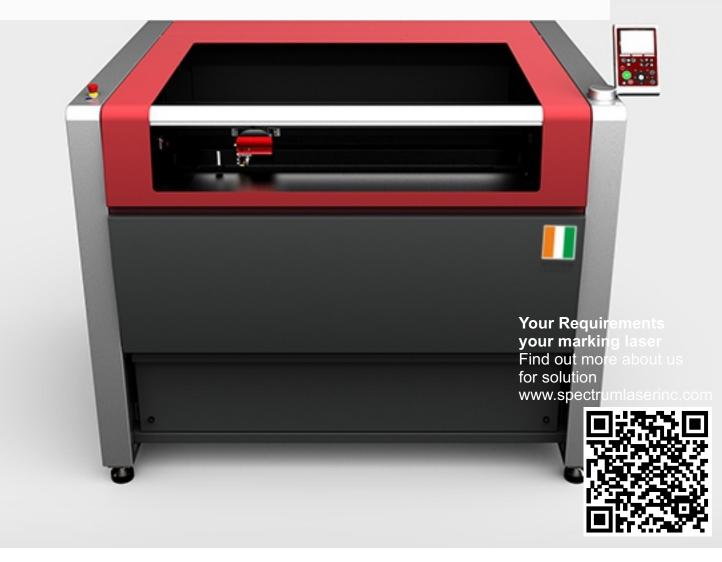

LASER CUTTING MACHINE** 

# The best solution for your application

The right laser for your cutting application, the right machine for your production, the automation that matches your material flow – this is what **SPECTRUM** delivers. Our large range of laser cutting machines assures that you receive the right product. The vital questions for choosing the right machine are about your situation: What are your requirements regarding material and quality? How high Is your average capacity? What do you need to make your manufacturing as cost -effective as possible?

Laser cutting is not only about cutting times. The entire process is important. Intelligent functions, for instance, help to design. single processing steps in a smarter way. A large service network supports you if necessary.



#### **#Wide range of laser cutting**

Find here solution for your requirements. The **<u>SPECTRUM</u>** laser offer you wide range of laser machines for any kind of application we have standard laser marking machine, Fly laser marking machine, Co2 laser marking machine, SPM laser solution. Our expert knowledge making easy to choose your best product



Find out more about us for solution www.spectrumlaserinc.com





### **Technical Data**

| Laser Power         | 20W-300W                                 |
|---------------------|------------------------------------------|
| Working Area        | 6040/6090/1325                           |
| Laser Type          | Co2                                      |
| Laser Tube Brand    | RECI/EFR                                 |
| Auto Focus Tabl