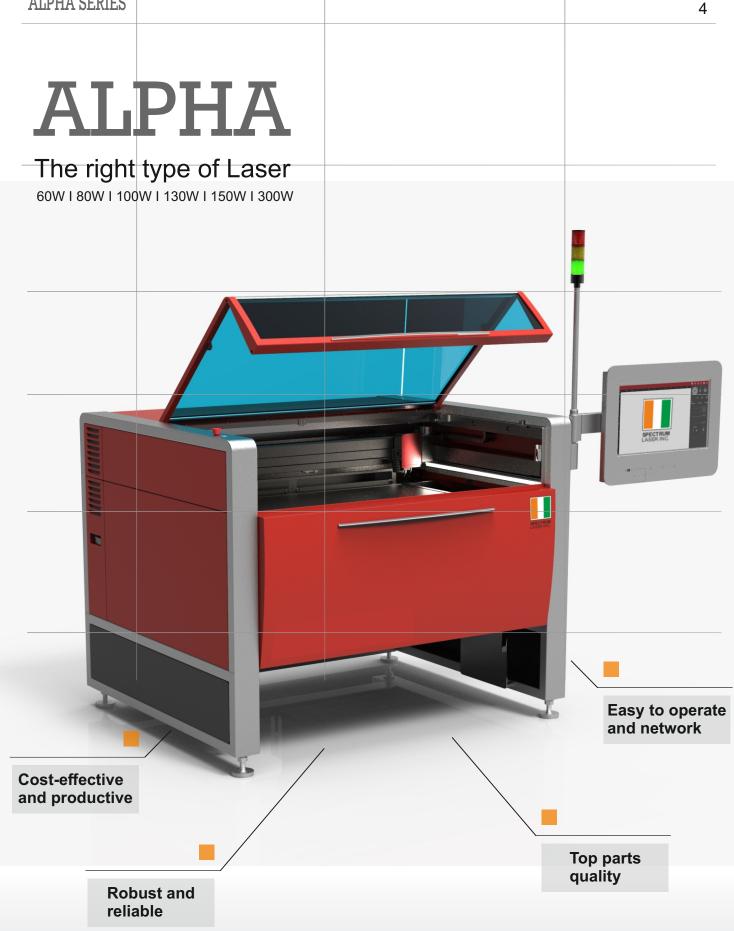

#### ALPHA The right type of Laser Cost Effective Cutting Through Thick and Thin

**Co2 LASER CUTTING MACHINE** 

### **Technical Data**

| Laser Power         | 20W-300W                                 |
|---------------------|------------------------------------------|
| Working Area        | 6040/6090/1325                           |
| Laser Type          | Co2                                      |
| Laser Tube Brand    | RECI/EFR                                 |
| Auto Focus Table    | Optional                                 |
| Guide Rail          | PMI                                      |
| Drive               | Leadshine                                |
| Motor               | Leadshine 3 Phase Stepper for XY         |
| Working Table       | Blade table and Honey Comb Table         |
| Cooling System      | Cw5200 Water Chiller                     |
| Control System      | Ruida 64456                              |
| Controller Software | RD work V8                               |
| Graphic             | BMP,PLT, DST, DXF, AI,JPG, GIF, PNG, TIF |
| Power Supply        | 230V AC - 50/60Hz - Single Phase         |