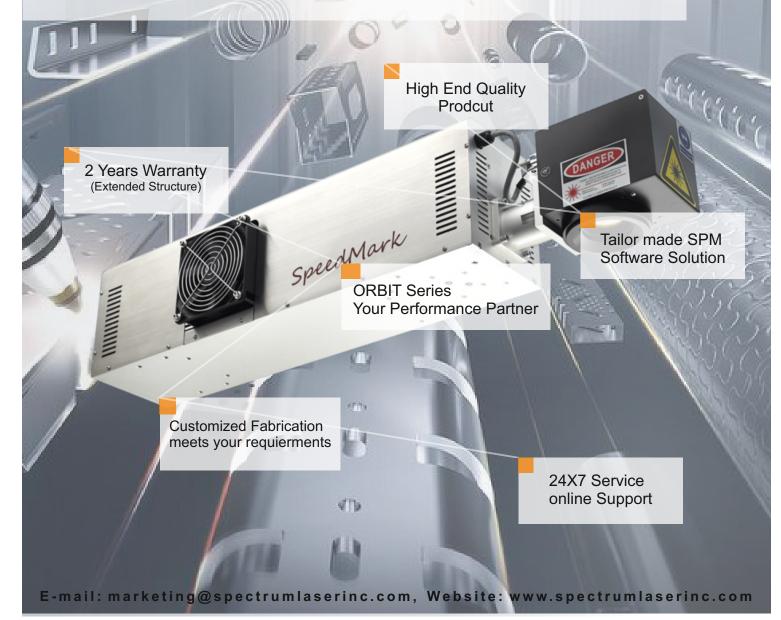

robots, and information technologies for handling different processes and machineries in an industry to replace a human being. It is the second step beyond mechanization in the scope of industrialization.

Due to the rapid advances in technology, all industrial processing systems, factories, machinery, test facilities, etc. turned from mechanization to automation. A mechanization system needs human intervention to operate the manual operated machinery. As new and efficient control technologies evolved, computerized automation control is being driven by the need for high accuracy, quality, precision and performance of industrial processes.

Automation is a step beyond the mechanization which makes use of high control capability devices for efficient manufacturing or production processes.



## **Complete LASER Solutions** under one roof





### Regd. Address :

Plot No: 17, Gopal Charan Industrial Estate "SOPAN", Opp. K.P. Weigh Bridge, Indore Highway, Bakrol, Ahmedabad -382430, Gujarat, INDIA **Call #** +91 70969 45596, +91 82385 47339, **Mail**: marketing@spectrumlaserinc.com, **Website:** www.spectrumlaserinc.com