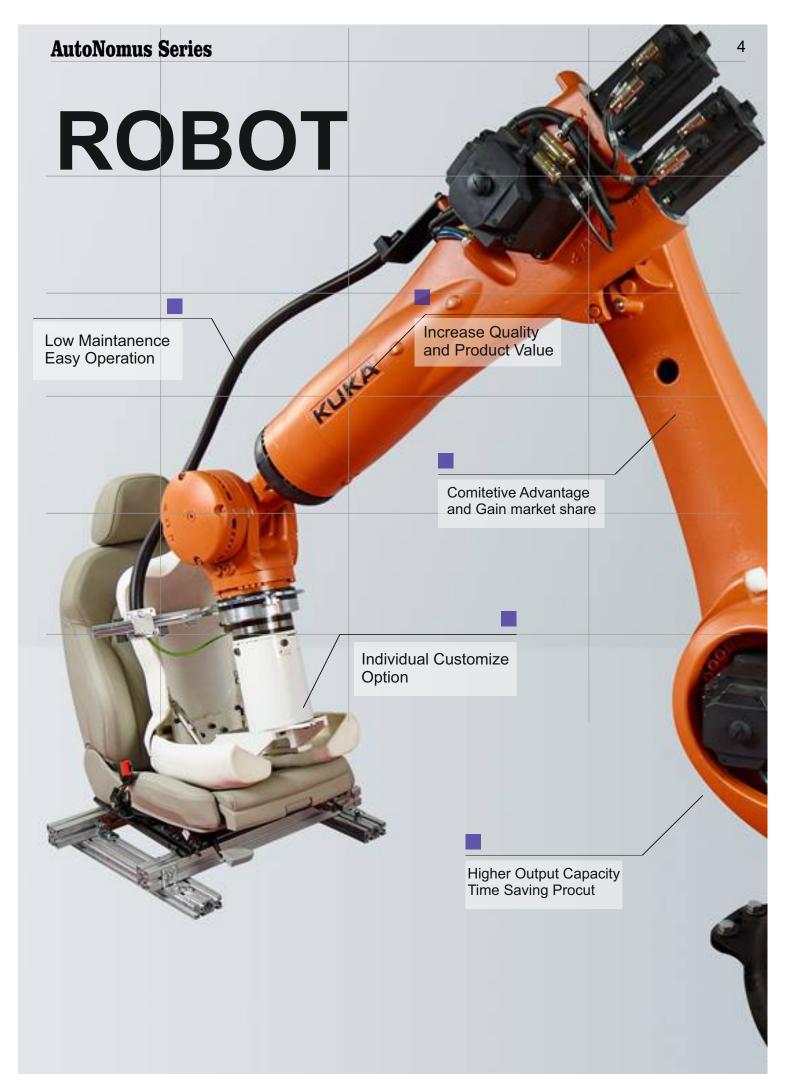

### **AutoNomus Series**

# **#AUTOMATION**

Industrial automation is the use of control systems, such as computers or robots, and information technologies for handling different processes and machineries in an industry to replace a human being. It is the second step beyond mechanization in the scope of industrialization.

Due to the rapid advances in technology, all industrial processing systems, factories, machinery, test facilities, etc. turned from mechanization to automation. A mechanization system needs human intervention to operate the manual operated machinery. As new and efficient control technologies evolved, computerized automation control is being driven by the need for high accuracy, quality, precision and performance of industrial processes.

Automation is a step beyond the mechanization which makes use of high control capability devices for efficient manufacturing or production processes.